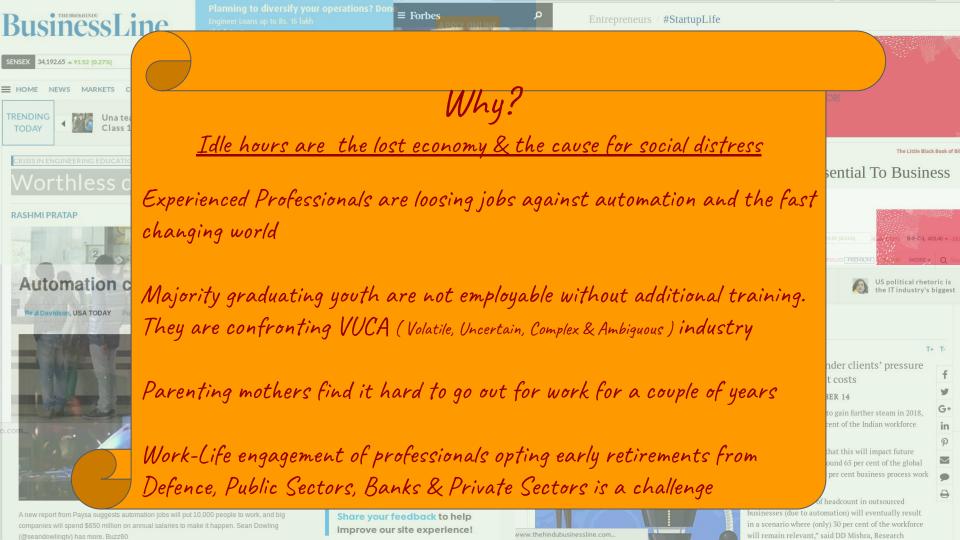

# education success

The expansion of entrepreneurship - There's a growing segment of people who are turning into entrepreneurs in a different sense - without having a big idea or creating a product. Rather than founding a startup, they're simply working independently as freelancers or by teaming up with one another.

## education autor

Freelancing provides the crucial experience you need to become an entrepreneur

Lack of experience is the key factor preventing many people from making the break from their nine to five jobs and setting up on their own. *However, there is a straightforward solution to help people like these gain* **experience, contacts and confidence: freelancing** 