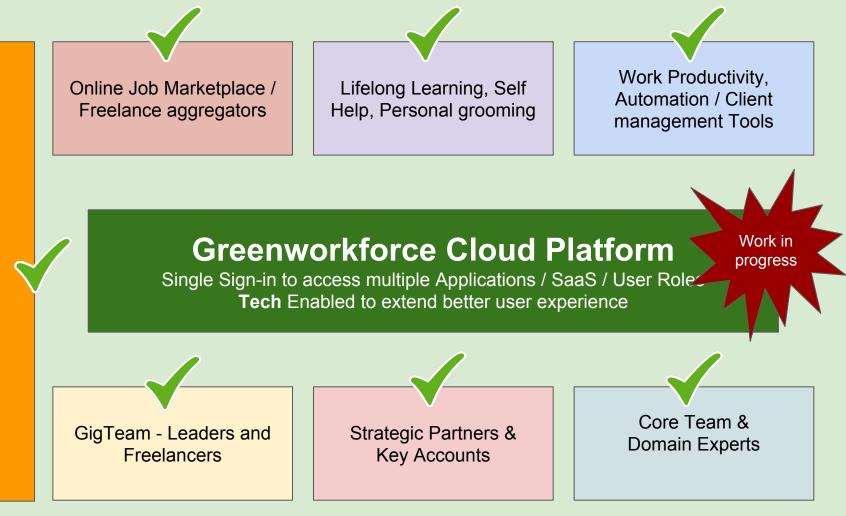

greenworkforce community – <u>a free platform</u>: We go where people are and invite them for an alternate career to practice in the gig economy market, a global marketplace for variety of jobs. The independent professionals and the educated youth can work together as a team executing the client projects. The self-paced working opportunities give a sense of independence, flexibility and decent monetary rewards. The goal is not simply earn the bank balance, but, to acquire skills, experience and establish the network as key ingredients of the professional career in the 4<sup>th</sup> industrial age. This is a lifetime engagement.

<u>How it works?</u> We work closely with the local startup ecosystem in multiple countries catering to the needs of growing ventures. The job demands from the global market are carefully scrutinized for execution by the greenworkforce GigTeams comprising of 4 to 8 freelancers. In addition, there are corporate and organizations who look for vetted remote professionals managed by GigLeaders at greenworkforce.

We add value by **generating new jobs**. The #GigThinkTank associated with greenworkforce.in conceive new innovative programs, and implement these by taking assistance from #GigLeaders and #GigTeams. The programs are primarily the solutions to certain social or industry problems in the domain of education, employability and sustainable living linking to UN SDGs.